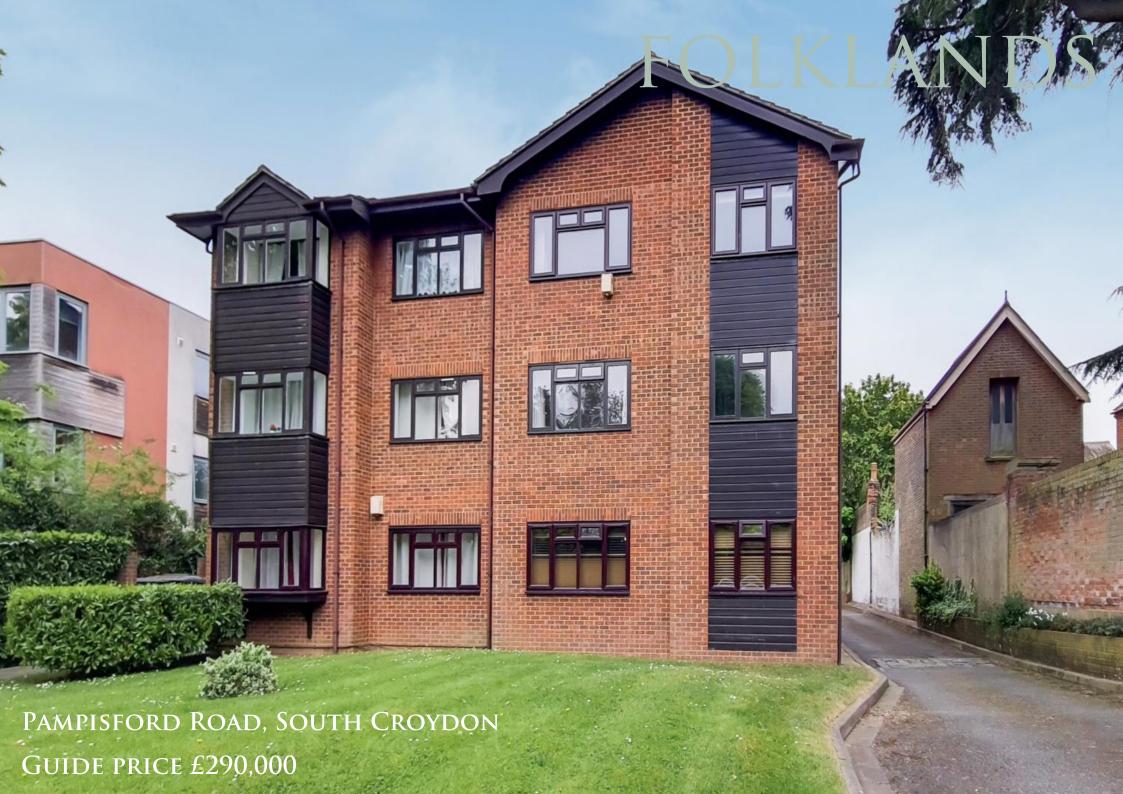

\*\* Chain Free \*\* A well-presented two double bedroom first floor purpose-built apartment, situated within this popular location, conveniently located 0.5 miles from Purley Oaks train station, 0.6 miles from Sanderstead train station, and moments away from the local bus stop (Routes 405, 455 & 645).

Offered to the market with no onward chain this spacious property boasts 730 sqft of floor space, it features a private garage en-bloc, and has access to a communal garden. Additionally, the property enjoys a share of freehold and comes with an ultra-long lease.