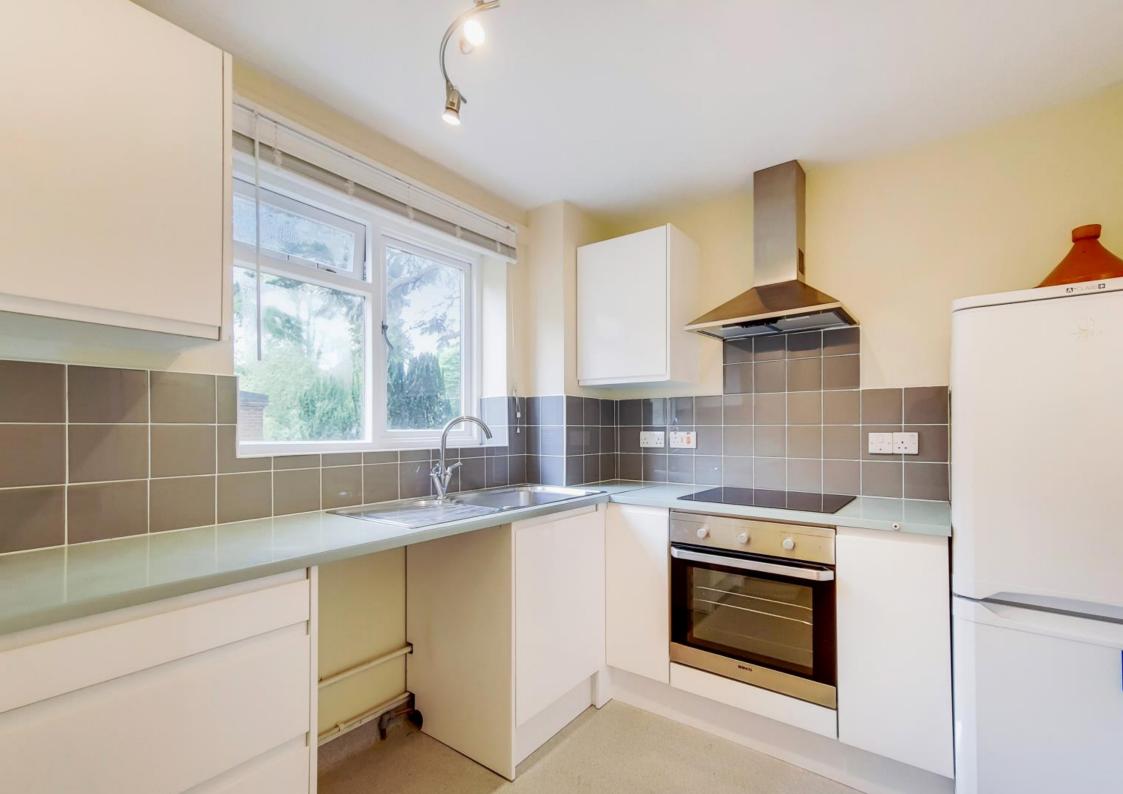

The accommodation comprises a master bedroom with a full range of fitted wardrobes, a second double bedroom, ample hallway storage, a smartly fitted kitchen, a modern three-piece bathroom suite, and an 18'8 lounge/dining room.