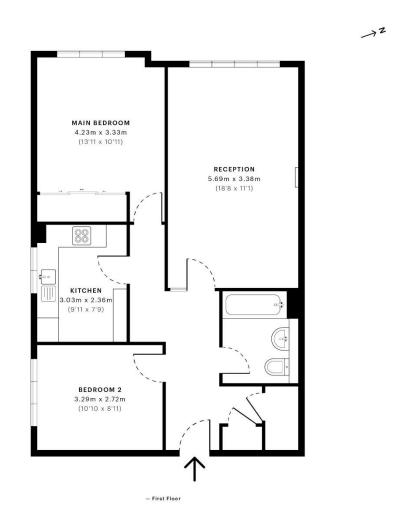

CAPTURE DATE 03/05/2022 LASER SCAN POINTS 91,698,635

GROSS INTERNAL AREA

67.85 sqm / 730.33 sqft

\_\_\_\_\_

Spec Verified floor plans are produced in accordance with Royal Institution of Chartered Surveyors' Property Measurement Standards. Plots and parties are illustrative only and excluded from all area calculations. Due to rounding, numbers may not add up precisely. All measurements shown for the individual room lengths and widths are the maximum points of measurements apputured in the scan. IPMS 3B RESIDENTIAL 68.42 sqm / 736.47 sqft IPMS 3C RESIDENTIAL 65.90 sqm / 709.34 sqft

The accommodation comprises a master bedroom with a full range of fitted wardrobes, a second double bedroom, ample hallway storage, a smartly fitted kitchen, a modern three-piece bathroom suite, and an 18'8 lounge/dining room.